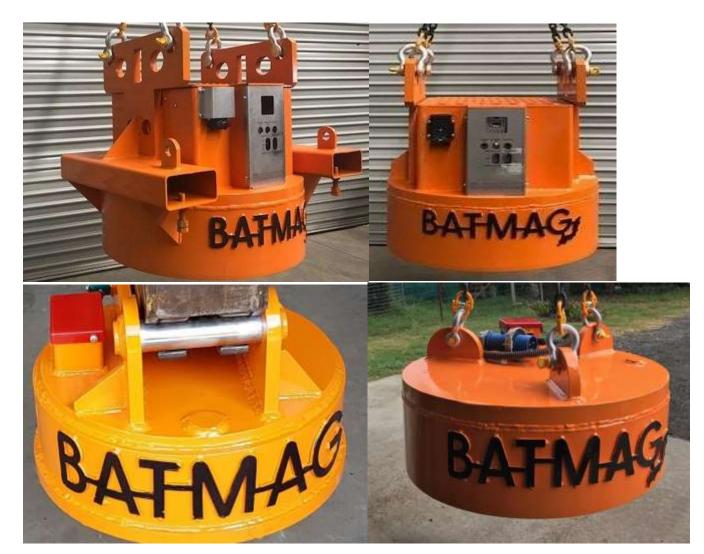

## Specifications:

- Magnet Models: 18" to 24" 12v ,18" to 40" 24v
- Copper wound 18" to 22" Aluminium wound 24" to 40"
- Option of either batteries on top or running off excavator batteries (dependant on alternator having enough output to run both excavator and magnet)
- H/Duty top plate and casing with 304 gr s/s base plate
- Three-point pickup for chains on Auxiliary type and Four- point pickup on self-contained type
- Cabin remote and hand remote for Auxiliary type and hand remote for self-contained type
- 60% duty cycle with a working time of 4-6 hours continuous between recharges on self-contained type
- Optional charge cable to charge bat-mag from excavator (alternator must have enough capacity)
- Optional fork lift pockets can be fitted to self-contained type
- Optional quick hitch on Auxiliary type
- 3 Year warranty on magnet coil (1 year on other components)
- This magnet assembly is 100% Australian made at our factory in Bundamba, Qld